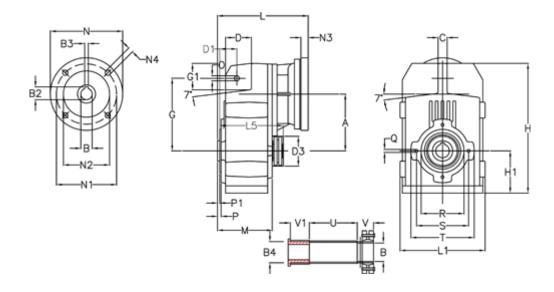

## **Measures**

| A = 211.30 | D1 = 65.0  | l5 = 222.0 | P1                                   | = 4.5    | V = 62  |
|------------|------------|------------|--------------------------------------|----------|---------|
| B = 55     | d3 = 120   | M = 163.0  | Q                                    | = M12x19 | V1 = 50 |
| B1 = 38    | G = 278    | N = 300    | R                                    | = 180    |         |
| B2 = 41.3  | G1 = 105.5 | N1 = 265   | S                                    | = 215    |         |
| B3 = 10    | H = 479.0  | N2 = 230   | Т                                    | = 250    |         |
| B4 = 55    | H1 = 144.0 | N4 = 14    | Tightening torque Nm adapter bushing | g = 6.0  |         |
| C = 20     | L = 334.0  | O = 22     | Tightening torque Nm shrink disc     | = 12.0   |         |
| D = 93.5   | L1 = 273   | P = 8.5    | U                                    | = 91.0   |         |